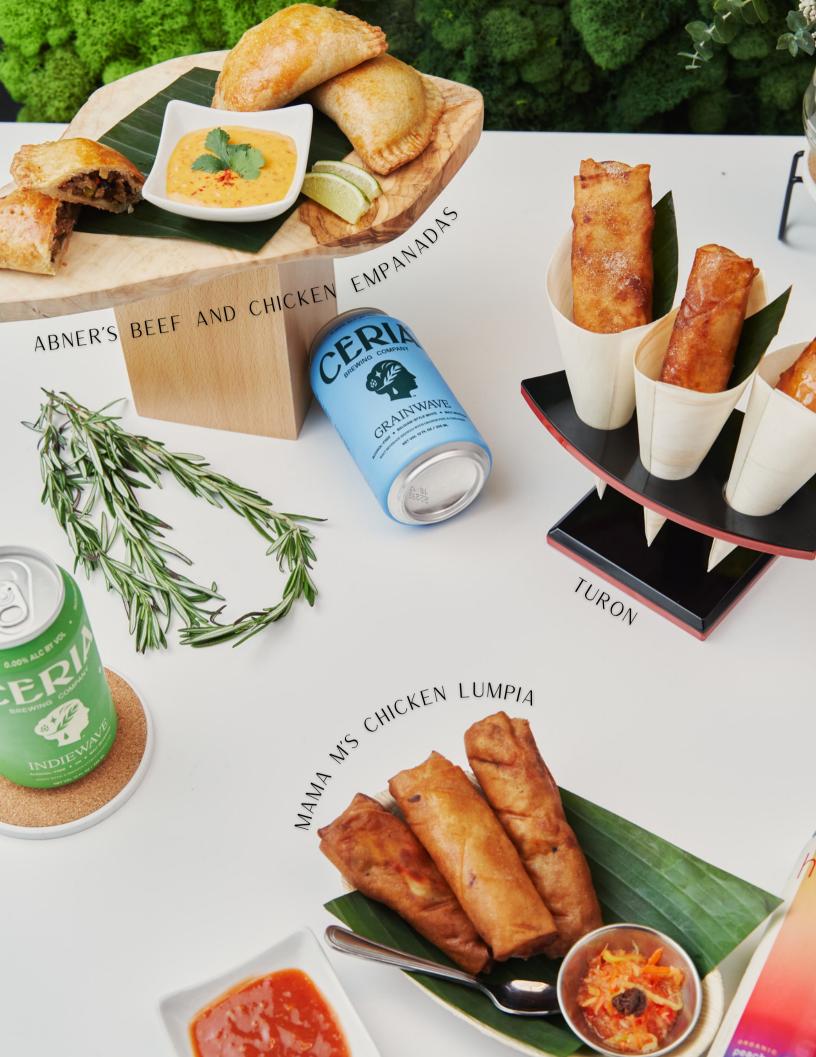

### MAMA M'S LUMPIA V 16 | C 18

Not your traditional lumpia, this one is a deliciously rolled, packed with a variety of fresh seasoned veggies and served to perfection with a side of binge banana chili sauce and atchara

#### **ABNER'S EMPANADA 8**

Beef or chicken? You asked for MORE meat, we got you covered. Shelled, warm fillings, oven-baked and paired with Gigi's in-house sauce: remoulade sauce

#### DESSERTS

TURON 10

LECHE FLAN 5

BUKO FRUIT SALAD 6