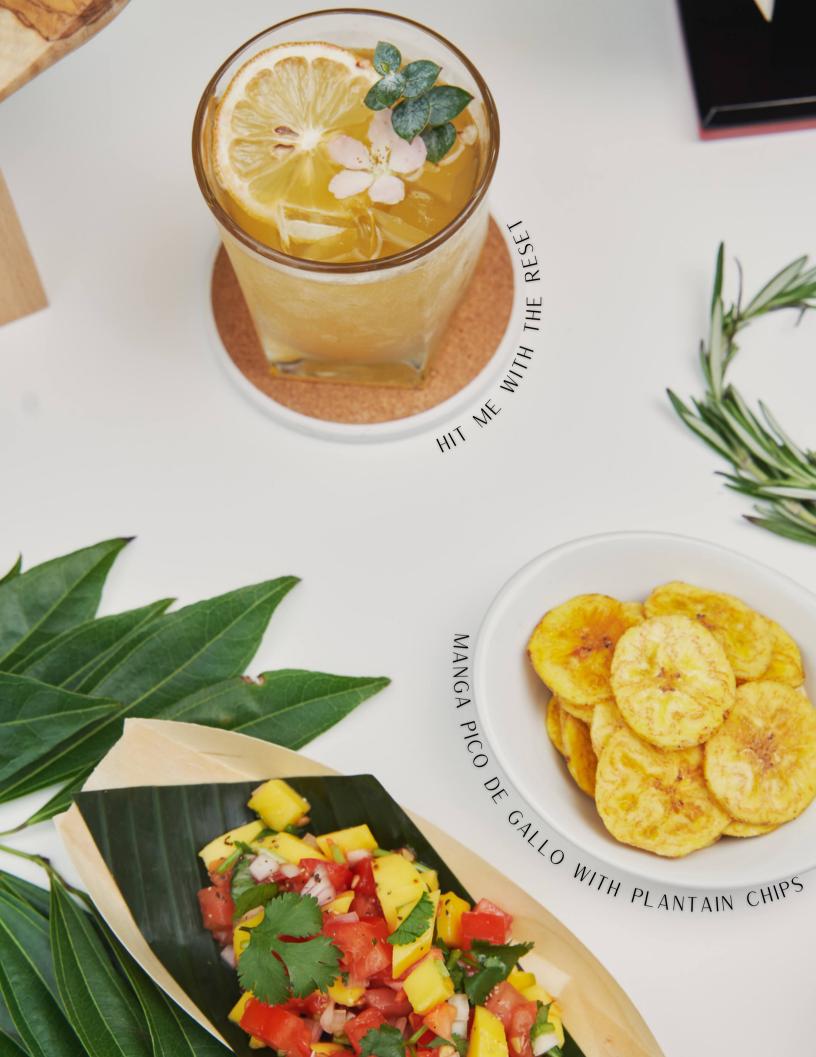

#### MANGA PICO DE GALLO WITH PLANTAIN CHIPS 8

You get to learn a new Tagalog word with this fresh and delicious dish made with our shaped mango hearts

### Hit Me With The Reset 15

TEQUILA, MANGO PUREE,
GRAPEFRUIT SYRUP, LIME JUICE